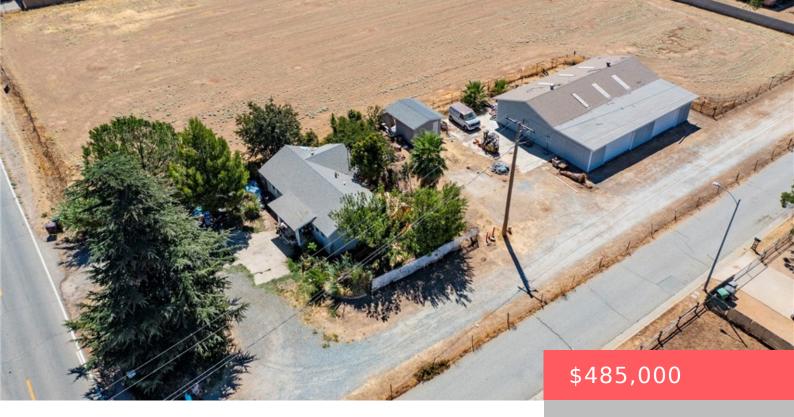

# 1574 W LINCOLN STREET W, BANNING, CA, US, 92220

https://apogee-realestate.com

\*\*\*Excellent Investment Opportunity\*\*\*The property has great potential with a Single-Family Home in the front and a Large Warehouse that boast [...]

## **Basics**

**Category:** CommercialSale

Status: Active

**Lot size: 21780, 21780** sq ft

**County:** Riverside

**Type:** SpecialPurpose

Floors: 1 floor

Year built: 1950

# **Building Details**

Water Source: Public Lot Features: CornerLot

Building Area Units: SquareFeet Construction Materials: Stucco

Fencing: AverageCondition,ChainLink Number Of Buildings: 2