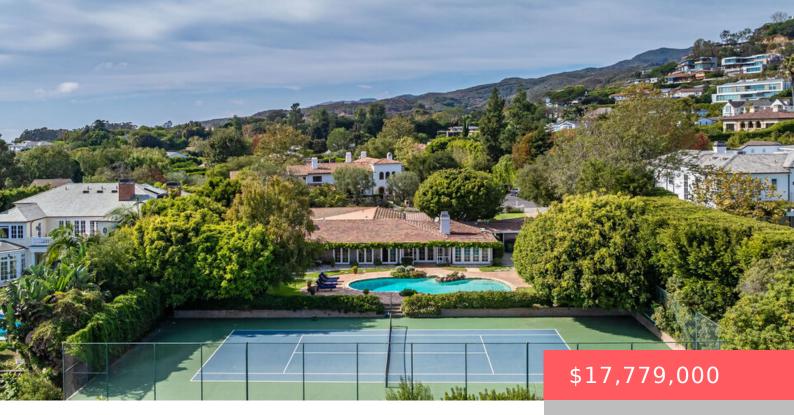

#### 1580 SAN REMO DRIVE, PACIFIC PALISADES, CA, US, 90272

https://apogee-realestate.com

Rare 37,600 Square Feet Lot with full tennis court on prestigious San Remo rim. Offering spectacular views from the mountains [...]

# Basics

Category: Residential Status: Active Bathrooms: 5 baths Floors: 1, 0 floor Lot size: 37615, 37615 sq ft View: CityLights County: Los Angeles Type: SingleFamilyResidence Bedrooms: 4 beds Half baths: 0 half baths Area: 4291 sq ft Year built: 1950 Zoning: LARE20

## **Amenities & Features**

Pool Features: InGround

Spa Features: None

Fireplace Features: DiningRoom,LivingRoom

Heating: ForcedAir

Appliances: Disposal, Refrigerator

Parking Features: DoorMulti,Driveway,Garage,Gated