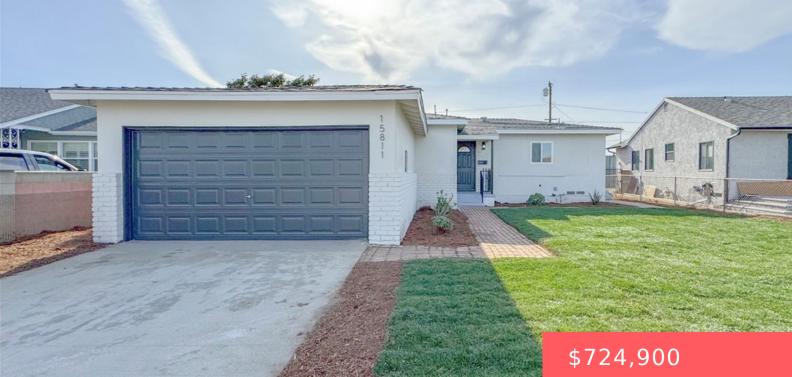

# **15811 S TARRANT AVENUE, COMPTON, CA, US, 90220**

https://apogee-realestate.com

Absolutely stunning [...]

- Circula Fausilu Pau
- Residential
- Active
- 1070 sq ft

#### Basics

Category: Residential Status: Active Bathrooms: 2 baths Area: 1070 sq ft Year built: 1953 View: None County: Los Angeles Type: SingleFamilyResidence Bedrooms: 3 beds Floors: 1, 1 floor Lot size: 6917, 6917 sq ft Property Condition: UpdatedRemodeled Zoning: LCR1YY

## **Building Details**

Structure Type: House

Lot Features: ZeroToOneUnitAcre,BackYard,FrontYard,Landscaped,SprinklerSystem Common Walls: NoCommonWalls

Levels: One

Water Source: Public

Sewer: PublicSewer

Garage Spaces: 2

### **Amenities & Features**

Pool Features: None Parking Total: 2 Cooling: WholeHouseFan Heating: WallFurnace Laundry Features: Inside Parking Features: Garage Roof: Shingle Fireplace Features: None Interior Features: AllBedroomsUp,PrimarySuite