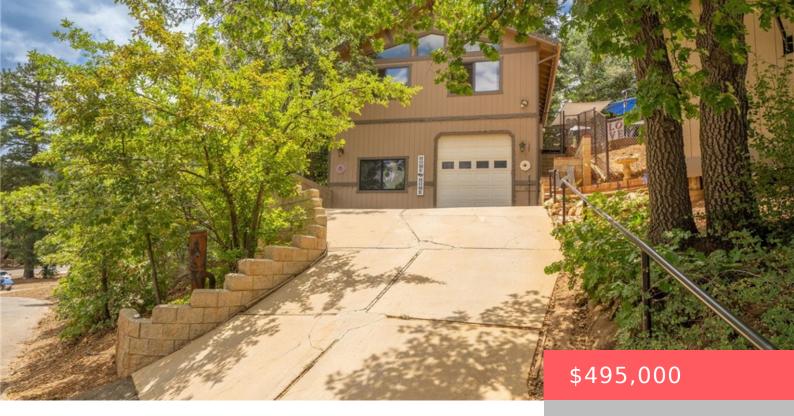

# 1587 TUOLUMNE ROAD, BIG BEAR, CA, US, 92314

https://apogee-realestate.com

Welcome to your perfect mountain retreat! Nestled in the coveted Moonridge area of Big Bear, this delightful 2-bedroom, 2-bathroom cabin [...]

### **Basics**

Category: Residential

**Status:** Active

Bathrooms: 2 baths

**Area: 1340** sq ft

Year built: 1992

Zoning: BV/RS

**Type:** SingleFamilyResidence

Bedrooms: 2 beds

Floors: 2, 2 floors

**Lot size: 12259, 12259** sq ft

View: Mountains

County: San Bernardino

## **Building Details**

Structure Type: House Water Source: Public

Lot Features: ZeroToOneUnitAcre Sewer: PublicSewer Common Walls: NoCommonWalls **Garage Spaces:** 1

Levels: Two