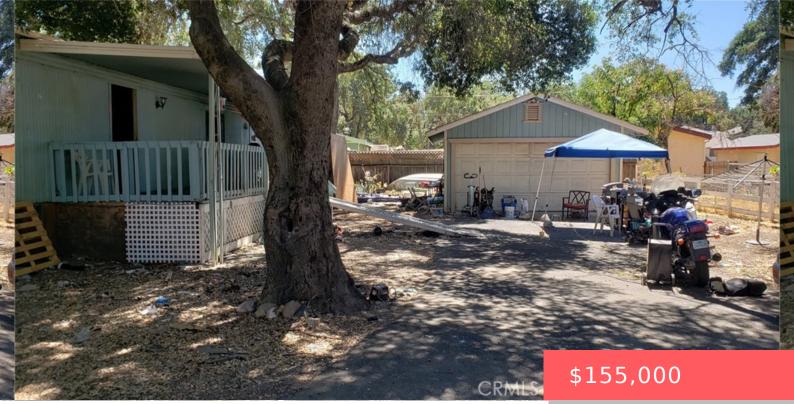

# 15875 37TH AVENUE, CLEARLAKE, CA, US, 95422

https://apogee-realestate.com

3 bedroom 2 bath wit [...]

- 2 baths
- ManufacturedOnLand
- Residentia
- Active
- 1311 sq ft

#### Basics

Category: Residential Status: Active Bathrooms: 2 baths Area: 1311 sq ft Year built: 1969 County: Lake Type: ManufacturedOnLand Bedrooms: 3 beds Floors: 1, 1 floor Lot size: 9583, 9583 sq ft View: Neighborhood

# **Building Details**

Structure Type: ManufacturedHouse Lot Features: CornerLot,StreetLevel Sewer: PublicSewer Fencing: Wood Levels: One Water Source: Public Open Parking Spaces: 4 Common Walls: NoCommonWalls Garage Spaces: 2

### **Amenities & Features**

Pool Features: None

Patio & Porch Features: RearPorch,Covered,FrontPorch

Parking Total: 6 Fireplace Features: None Interior Features: GalleyKitchen