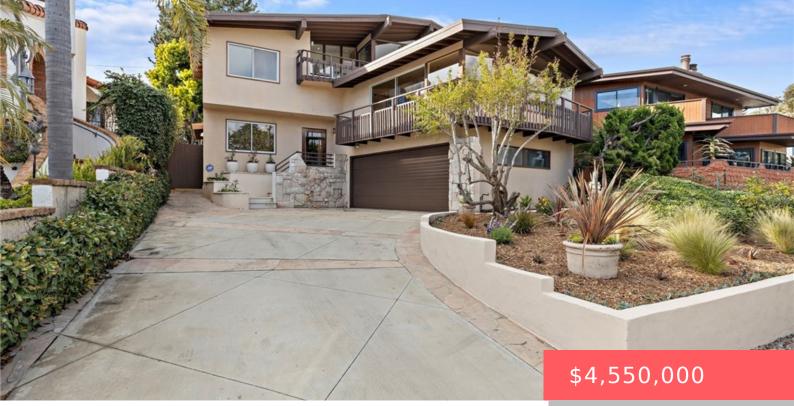

# 159 CRESCENT BAY DRIVE, LAGUNA BEACH, CA, US, 92651

https://apogee-realestate.com

This spacious four-b [...]

- 4 beds
  - 3 baths
  - SingleFamilyResidence
  - Residentia
  - Active
  - 2469 sq ft

#### Basics

Category: Residential Status: Active Bathrooms: 3 baths Area: 2469 sq ft Year built: 1969 Subdivision Name: North Laguna (NL) Type: SingleFamilyResidence Bedrooms: 4 beds Floors: 3 floors Lot size: 5650, 5650 sq ft View: Hills,Ocean County: Orange

# **Building Details**

Structure Type: House Lot Features: ZeroToOneUnitAcre Common Walls: NoCommonWalls Levels: ThreeOrMore Water Source: Public Sewer: PublicSewer Garage Spaces: 2

#### **Amenities & Features**

| Pool Features: None                   | Parking Total: 2                              |
|---------------------------------------|-----------------------------------------------|
| Cooling: CentralAir                   | Fireplace Features: FamilyRoom,PrimaryBedroom |
| Interior Features: BedroomOnMainLevel | Laundry Features: LaundryChute,Inside         |