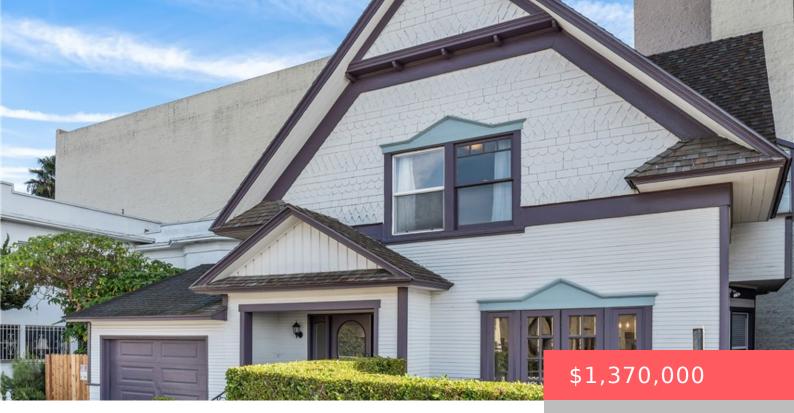

### 16 12TH PLACE, LONG BEACH, CA, US, 90802

https://apogee-realestate.com

Victorian Charm with a prime location at the beach! This home is a unique one-of-a-kind property on a small street [...]

- 2 beds
- 3 baths
- SingleFamilyResidence
- Residentia
- Active
- 2056 sq ft

**County:** Los Angeles

**Type:** SingleFamilyResidence

Bedrooms: 2 beds

Half baths: 1 half bath

**Area: 2056** sq ft

Year built: 1904

**View:** Coastline, Harbor, Marina, Ocean, Water

Zoning: LBPD5

## **Building Details**

Structure Type: House Water Source: Public

Basement: Unfinished Architectural Style: Victorian

**Lot Features:** NearPublicTransit,StreetLevel **Sewer:** SewerTapPaid

Common Walls: NoCommonWalls Foundation Details: Raised