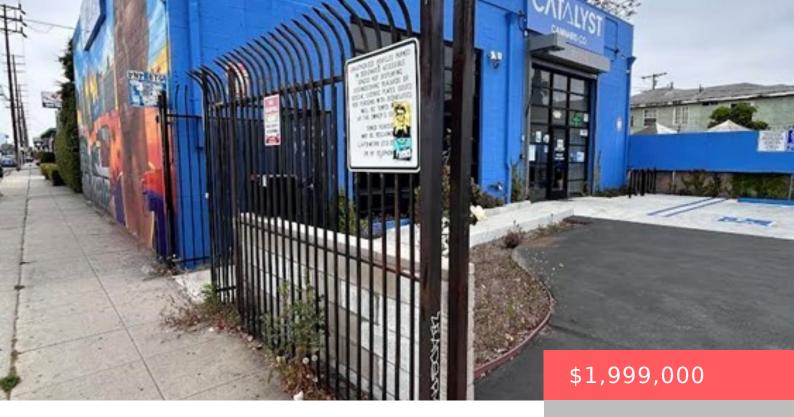

# 1600 4TH AVENUE, LOS ANGELES, CA, US, 90019

https://apogee-realestate.com

MAJOR CASH FLOW! App [...]

- Retail
- CommercialSale
- Active

### **Basics**

Category: CommercialSale Type: Retail

Status: Active Floors: 1 floor

**Lot size: 7002, 7002** sq ft **Year built:** 1990

**County:** Los Angeles