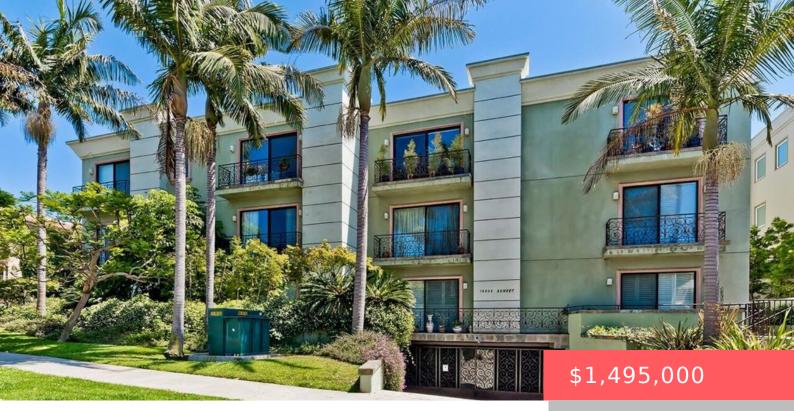

# 16000 W SUNSET BOULEVARD 103, PACIFIC PALISADES, CA, US, 90272

https://apogee-realestate.com

Looking to rebuild? [...]

- 2 beds
- 2 baths
- Condominium
- Residentia
- Active
- 1507 sq ft

#### Basics

Category: Residential Status: Active Bathrooms: 2 baths Floors: 1, 3 floor Lot size: 16295, 16295 sq ft Property Condition: UpdatedRemodeled Zoning: LAR3 Type: Condominium Bedrooms: 2 beds Half baths: 0 half baths Area: 1507 sq ft Year built: 2000 View: None County: Los Angeles