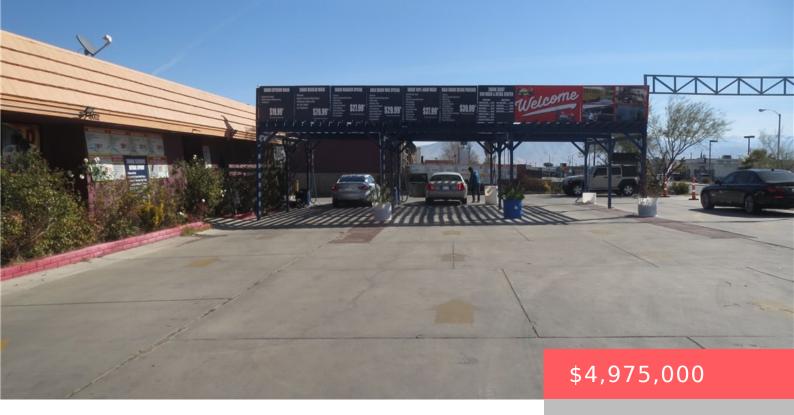

# 16002 MAIN STREET, HESPERIA, CA, US, 92345

https://apogee-realestate.com

It is a Full Service [...]

- SpecialPurpose
- CommercialSale
- Active

#### **Basics**

Category: CommercialSale Type: SpecialPurpose

Status: Active Floors: 1 floor

**Lot size: 26780, 26780** sq ft **Year built:** 1986

County: San Bernardino

## **Miscellaneous**

**List Office Name:** Listing Terms:

NEWWELL BANKER REAL Cash, CashToExistingLoan, CashToNewLoan, Conventional ESTATE

**Common Interest:** None **Inclusions:** Business, Building and lands.