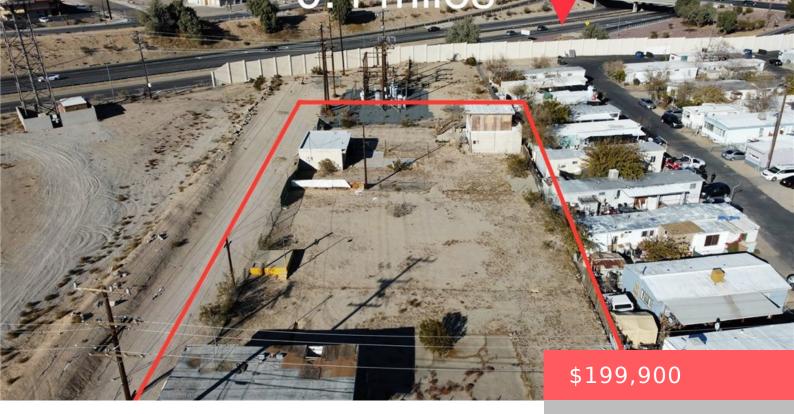

# 1601 CENTER LANE, BARSTOW, CA, US, 92311

https://apogee-realestate.com

THREE STRUCTURES on [...]

- Industrial
- CommercialSale
- Active

### **Basics**

**Category:** CommercialSale

**Status:** Active

Lot size: 30704, 30704 sq ft

Type: Industrial

Floors: 1 floor

County: San Bernardino

## **Building Details**

Water Source: Public

**Building Area Units:** SquareFeet

Fencing: ChainLink

**Lot Features:** TwoToFiveUnitsAcre,Level

**Construction Materials:** Block