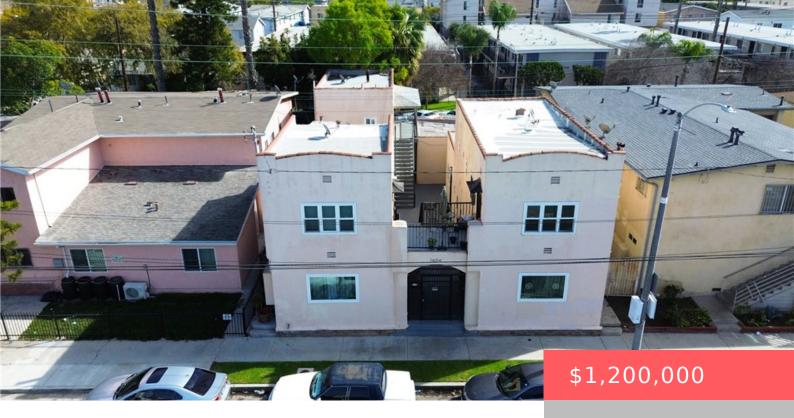

# 1604 MAGNOLIA AVENUE, LONG BEACH, CA, US, 90813

https://apogee-realestate.com

- Apartment
- ResidentialIncome
- Active

#### **Basics**

**Category:** ResidentialIncome

**Status:** Active

**Lot size: 3650, 3650** sq ft

Subdivision Name: Wrigley Area (WR)

**County:** Los Angeles

Type: Apartment

Floors: 2 floors

Year built: 1928

**Zoning:** LBR4N