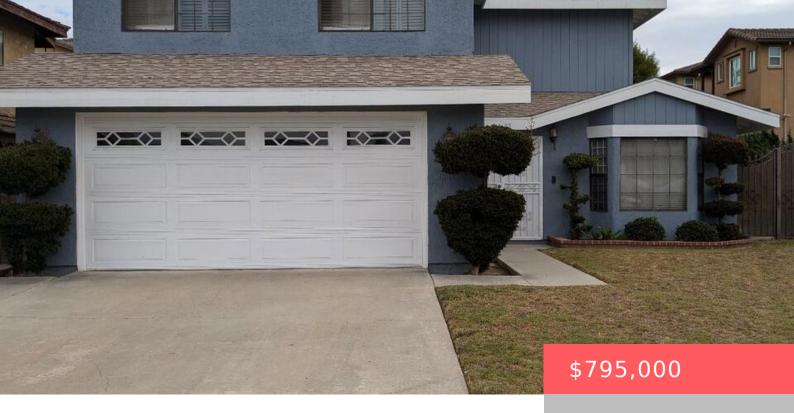

# 1605 W BRUIN STREET, LOS ANGELES, CA, US, 90047

https://apogee-realestate.com

Welcome to this beautiful Two Story 4-bedroom 3-bath home. All of the bedrooms are a nice size. Property is centrally [...]

- 4 beds
- 3 baths
- SingleFamilyResidence
- Residential
- Active

×

• 1839 sq ft

#### Basics

Category: Residential Status: Active Bathrooms: 3 baths Floors: 2, 2 floors Lot size: 5585, 5585 sq ft View: None County: Los Angeles

Type: SingleFamilyResidence Bedrooms: 4 beds Half baths: 0 half baths Area: 1839 sq ft Year built: 1987 Zoning: LCA1\*