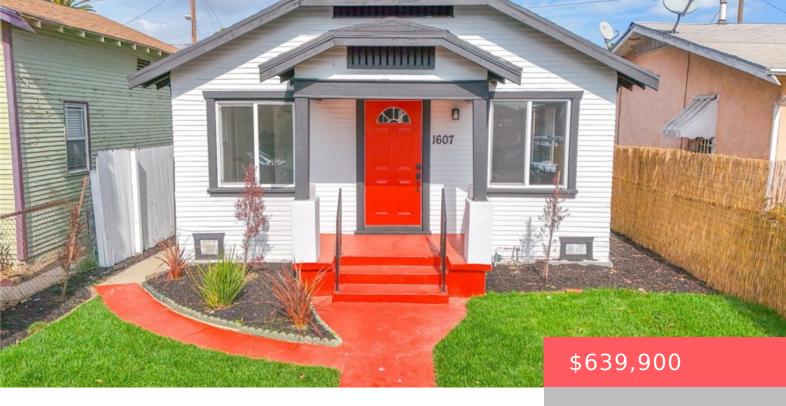

# 1607 W 60TH STREET, LOS ANGELES, CA, US, 90047

https://apogee-realestate.com

Cozy Westside Charmer... Features include: 2 Bedrooms / 2 Bathrooms, Beautiful kitchen with granite counter tops, updated bathrooms, Tile flooring [...]

- 2 beds
- 2 baths
- SingleFamilyResidence
- Residential
- Active

×

• 660 sq ft

## Basics

Category: Residential Status: Active Bathrooms: 2 baths Area: 660 sq ft Year built: 1923 Zoning: LAR1 Type: SingleFamilyResidence Bedrooms: 2 beds Floors: 1, 1 floor Lot size: 3350, 3350 sq ft View: None County: Los Angeles