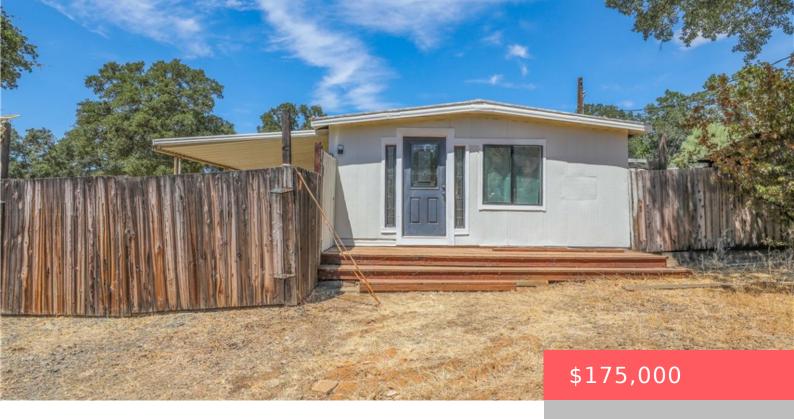

# **16078 34TH AVENUE, CLEARLAKE, CA, US, 95422**

https://apogee-realestate.com

Sales come with 16078 34th Ave which is the land Lot sized 5227 Sq Ft next to the property. Discover [...]

- 2 beds
- 1 bath
- ManufacturedOnLand
- Residentia
- Active
- 800 sq ft