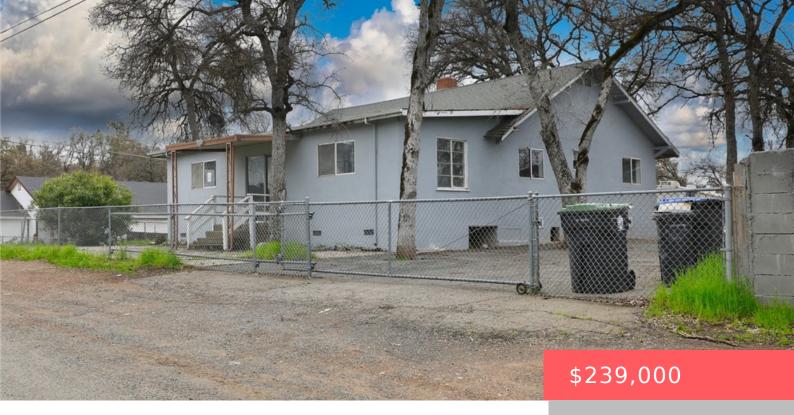

# 16115 27TH AVENUE, CLEARLAKE, CA, US, 95422

https://apogee-realestate.com

Welcome to this char [...]

- 3 hads
- 2 baths
- SingleFamilyResidence
- Residentia
- Active
- 1440 sq ft

#### **Basics**

Category: Residential

**Status:** Active

Bathrooms: 2 baths

**Area: 1440** sq ft **Year built:** 1959

County: Lake

Type: SingleFamilyResidence

Bedrooms: 3 beds