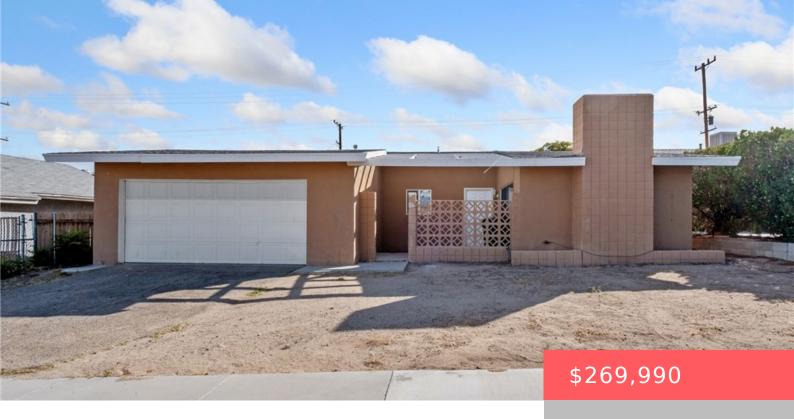

# 1616 PALOMA STREET, BARSTOW, CA, US, 92311

https://apogee-realestate.com

Welcome to this charming 3-bedroom, 2-bathroom home nestled in a peaceful neighborhood in Barstow! With 1,302 sq ft of living [...]

## **Basics**

Category: Residential

**Status:** Active

Bathrooms: 2 baths

**Area: 1302** sq ft

Year built: 1963

County: San Bernardino

**Type:** SingleFamilyResidence

Bedrooms: 3 beds

Floors: 1, 1 floor

Lot size: 6862, 6862 sq ft

View: Neighborhood

**Building Details** 

**Structure Type:** House

Lot Features: ZeroToOneUnitAcre

Common Walls: NoCommonWalls

**Garage Spaces:** 2

Water Source: Public

Sewer: PublicSewer

Fencing: ChainLink, Wood

Levels: One