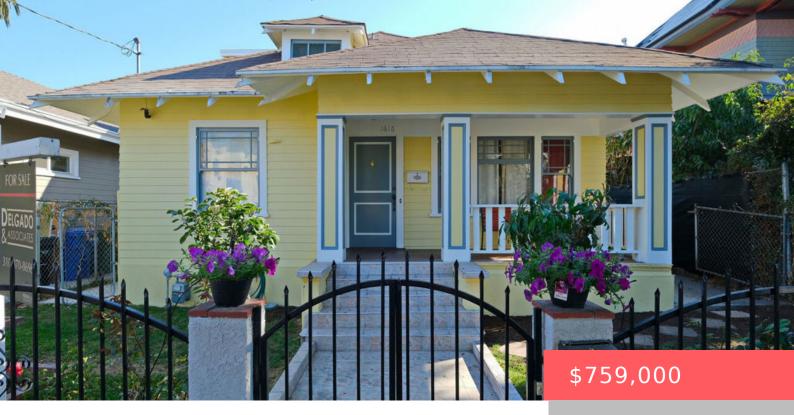

## 1616 W 24TH STREET, LOS ANGELES, CA, US, 90007

https://apogee-realestate.com

Prime move-in-ready [...]

- 2 hads
- 1 bath
- SingleFamilyResidence
- Residential
- Active
- 1072 sq ft

**Basics** 

Category: Residential

**Status:** Active

Bathrooms: 1 bath

Floors: 1, 1 floor

**Lot size: 2565, 2565** sq ft

View: None

**County:** Los Angeles

**Type:** SingleFamilyResidence

Bedrooms: 2 beds

Half baths: 0 half baths

**Area: 1072** sq ft

Year built: 1906

Zoning: LAR2

## **Building Details**

Common Walls: NoCommonWalls

Floor covering: Tile, Wood

Levels: One

## **Amenities & Features**

Pool Features: None Parkii

**Security Features:** GatedCommunity

Spa Features: None

Furnished: Unfurnished

**Laundry Features:** Inside

Parking Features: None

Patio & Porch Features: FrontPorch

Fireplace Features: None

**Heating:** WallFurnace

Appliances: Disposal, Refrigerator, Dryer, Washer