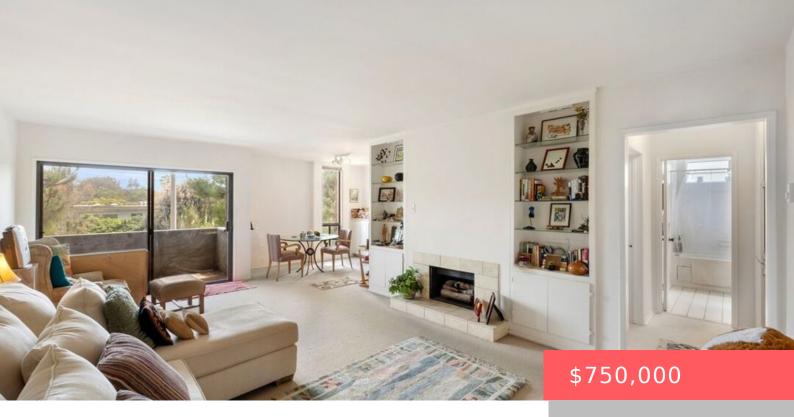

# 16169 W SUNSET BOULEVARD 105, PACIFIC PALISADES, CA, US, 90272

https://apogee-realestate.com

Welcome to your drea [...]

- 2 beds
- 2 baths
- Condominium
- Residential
- Active
- 1113 sq ft

#### **Basics**

Category: Residential Type: Condominium

Status: Active Bedrooms: 2 beds

Bathrooms: 2 baths Half baths: 0 half baths

Floors: 1, 4 floor Area: 1113 sq ft

**Lot size: 11559, 11559** sq ft **Year built:** 1974

## **Building Details**

Architectural Style: Contemporary Levels: One

Furnished: Unfurnished

Floor covering: Carpet, Tile

### **Amenities & Features**

Pool Features: None Parking Features:

Garage, Garage Door Opener, Gated, Community Structure, Tandem

**Security Features:** Parking Total: 2

KeyCardEntry

**Association Amenities:** Trash **Cooling:** None

Gas,LivingRoom

**Fireplace Features:** 

Heating: Central Laundry Features: CommonArea

**Appliances:** 

Dishwasher, Disposal, Microwave