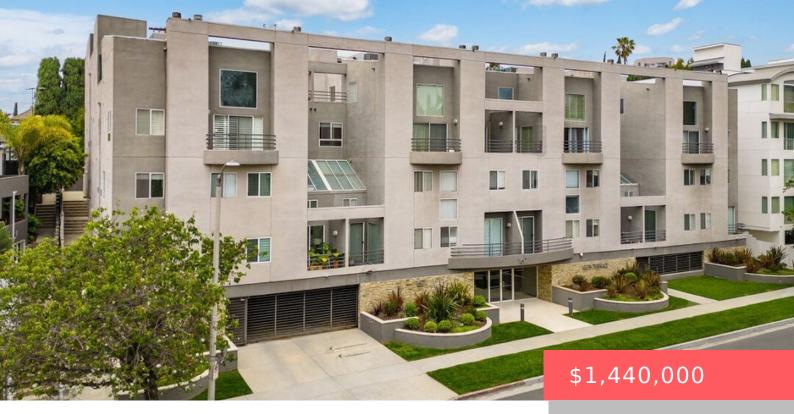

# **1617 S BEVERLY GLEN BOULEVARD 303, LOS ANGELES, CA, US, 90024**

https://apogee-realestate.com

- 2 beds
- 3 baths
- Condominium
- Residentia
- Active
- 1640 sq ft

#### Basics

Category: Residential Status: Active Bathrooms: 3 baths Floors: 2, 2 floors Lot size: 20216, 20216 sq ft View: None County: Los Angeles Type: Condominium Bedrooms: 2 beds Half baths: 1 half bath Area: 1640 sq ft Year built: 1988 Zoning: LAR3