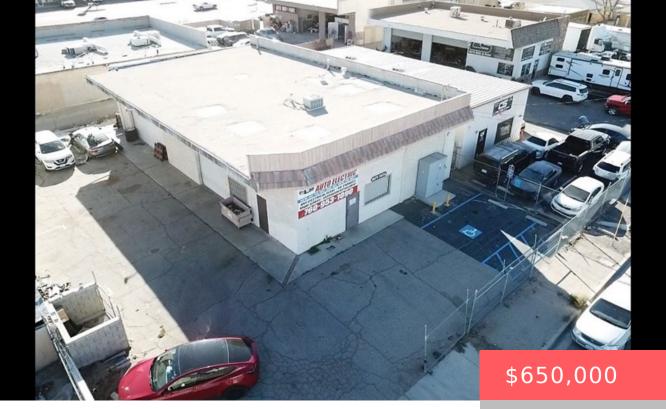

# 16175 YUCCA STREET, HESPERIA, CA, US, 92345

https://apogee-realestate.com

Location! Location! this desirable commercial building in the heart of Hesperia. This commercial building offers an outstanding opportunity for [...]

## **Basics**

Category: CommercialSale

Status: Active

Lot size: 8400, 8400 sq ft

**County:** San Bernardino

Type: Industrial

Floors: 1 floor

Year built: 1982