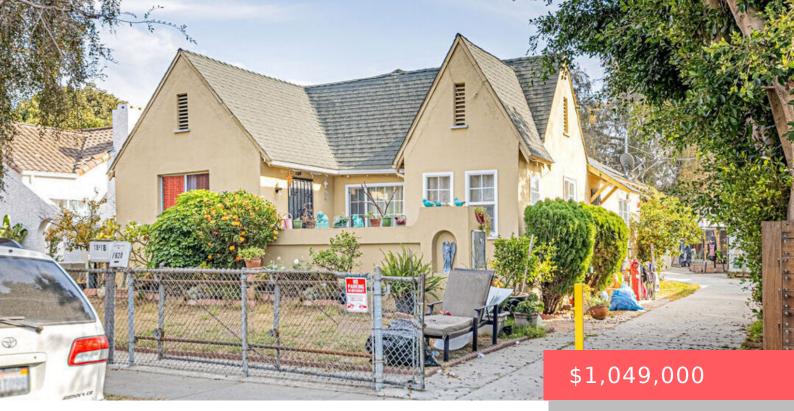

# **1618 S BURNSIDE AVENUE, LOS ANGELES, CA, US, 90019**

https://apogee-realestate.com

GREAT LOCATION!! CAN [...]

- 3 bed
  - 2 baths
  - SingleFamilyResidence
  - Residentia
  - Active
  - 1628 sq ft

#### Basics

Category: Residential Status: Active Bathrooms: 2 baths Floors: 1, 1 floor Lot size: 6002, 6002 sq ft Zoning: LARD1.5 Type: SingleFamilyResidence Bedrooms: 3 beds Half baths: 0 half baths Area: 1628 sq ft Year built: 1926 County: Los Angeles