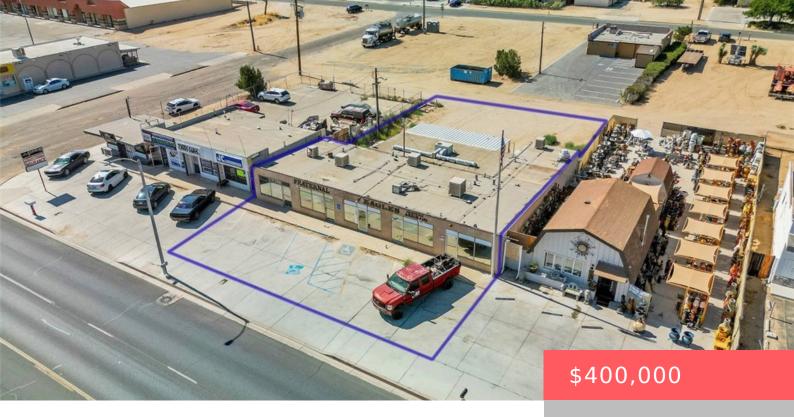

# 16195 MAIN STREET, HESPERIA, CA, US, 92345

https://apogee-realestate.com

Attention Investors [...]

- Retail
- CommercialSale
- Active

#### **Basics**

Category: CommercialSale Type: Retail

Status: Active Floors: 1 floor

**Lot size: 7000, 7000** sq ft **Year built: 1**957

County: San Bernardino

### **Building Details**

Water Source: Public Lot Features: StreetLevel

**Building Area Units:** SquareFeet