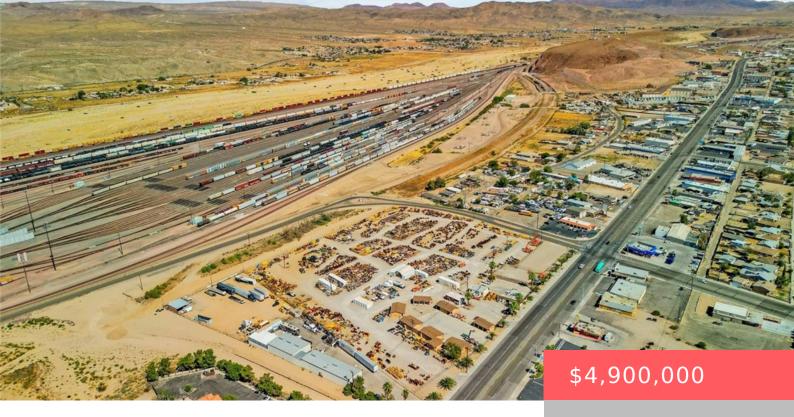

# 1621 W MAIN STREET, BARSTOW, CA, US, 92311

https://apogee-realestate.com

T E Deloss Equipment Rental and Machinery – Sale includes the Real Estate, multiple land parcels with numerous buildings, land [...]

#### **Basics**

Category: CommercialSale

Status: Active

**Lot size: 400752, 400752** sq ft

County: San Bernardino

Type: Industrial

Floors: 1 floor

Year built: 1951