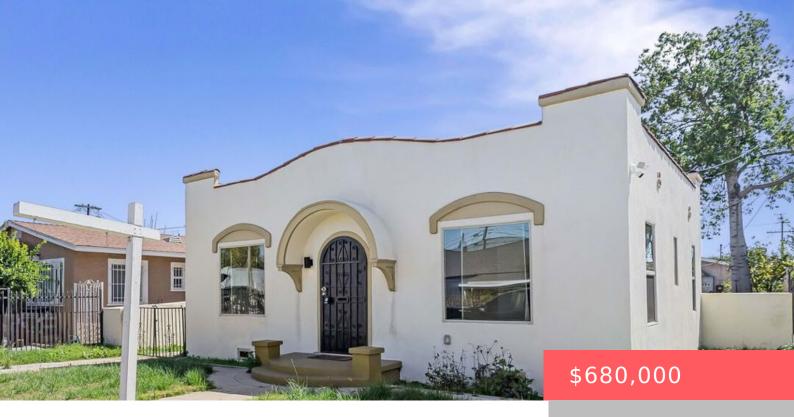

# 1622 W 66TH STREET, LOS ANGELES, CA, US, 90047

https://apogee-realestate.com

Exquisitely Remodele [...]

- 2 beds
- 1 bath
- SingleFamilyResidence
- Residentia
- Active
- 784 sq ft

#### **Basics**

Category: Residential

**Status:** Active

Bathrooms: 1 bath

Floors: 1, 1 floor

**Lot size: 4058, 4058** sq ft

View: None

**County:** Los Angeles

**Type:** SingleFamilyResidence

Bedrooms: 2 beds

Half baths: 0 half baths

**Area: 784** sq ft

Year built: 1923

Zoning: LAR1

## **Building Details**

Architectural Style: Spanish

**Common Walls:** NoCommonWalls

Levels: One

**Open Parking Spaces:** 3

**Garage Spaces:** 1

Floor covering: Tile