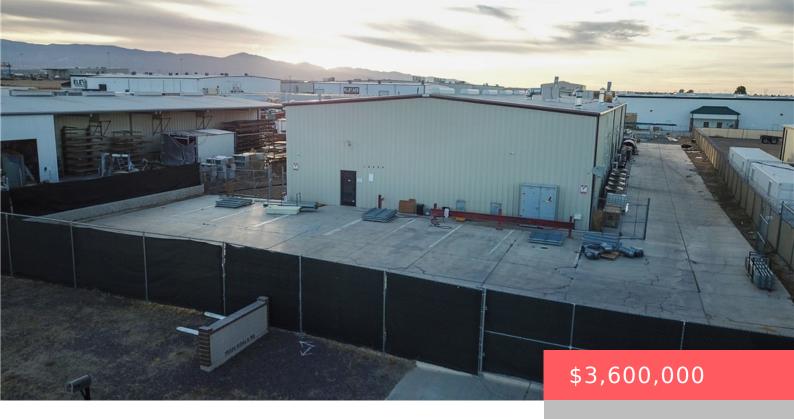

# 16224 KOALA ROAD, ADELANTO, CA, US, 92301

https://apogee-realestate.com

Discover this investment opportunity with a Single Tenant NNN Investment, currently generating a monthly cash flow of  $\pm$ \$24,061.21. The lease, [...]

### **Basics**

Category: CommercialSale

Status: Active

**Lot size: 40959, 40959** sq ft

**Zoning:** Adelanto Industrial Park

**Type:** Industrial

Floors: 1 floor

Year built: 1997

# **Building Details**

Water Source: Public Lot Features: RectangularLot, Yard

**Building Area Units:** SquareFeet **Number Of Buildings:** 1