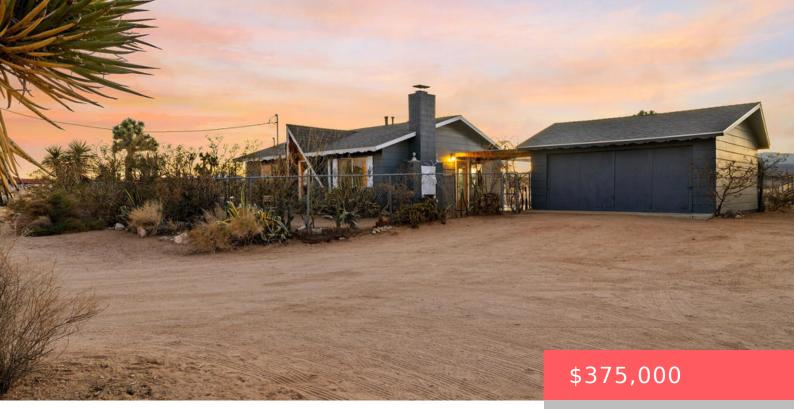

# 1624 B BALSA AVENUE, YUCCA VALLEY, CA, US, 92284

https://apogee-realestate.com

Welcome to 1624 Balsa Ave-a one-of-a-kind creative retreat, owned and updated by an artist and interior decorator. This stylish two-bedroom, [...]

#### Basics

Category: Residential Status: Active Bathrooms: 1 bath Floors: 1, 1 floor Lot size: 108900, 2.5 sq ft View: Desert,Mountains Type: SingleFamilyResidence Bedrooms: 2 beds Half baths: 0 half baths Area: 804 sq ft Year built: 1957 County: San Bernardino