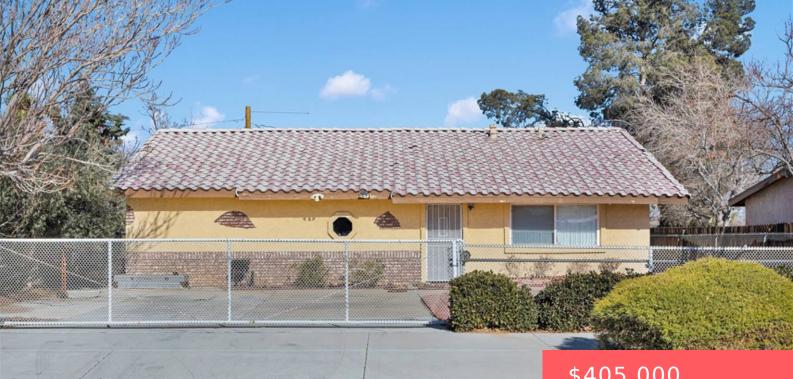

#### **16288 SMOKE TREE STREET, HESPERIA, CA,** US, 92345

https://apogee-realestate.com

Really cute 3 bedroo [...]

- \$405,000

×

## **Basics**

**Category:** Residential Status: Active Bathrooms: 2 baths Area: 1700 sq ft **Year built:** 1963 View: None

Type: SingleFamilyResidence Bedrooms: 3 beds Floors: 1, 1 floor Lot size: 8875, 8875 sq ft **Property Condition:** Turnkey County: San Bernardino

# **Building Details**

Structure Type: House Open Parking Spaces: 2 Common Walls: NoCommonWalls Levels: One

Water Source: Public Sewer: SepticTank Fencing: ChainLink Floor covering: Laminate

## **Amenities & Features**

| Pool Features: None           | Parking Features: Driveway                     |
|-------------------------------|------------------------------------------------|
| Patio & Porch Features: None  | Spa Features: None                             |
| Parking Total: 2              | Roof: Tile                                     |
| Cooling: CentralAir           | Fireplace Features: None                       |
| Heating: Central              | Interior Features: OpenFloorplan,GalleyKitchen |
| Laundry Features: LaundryRoom | Appliances: Dishwasher, GasRange               |