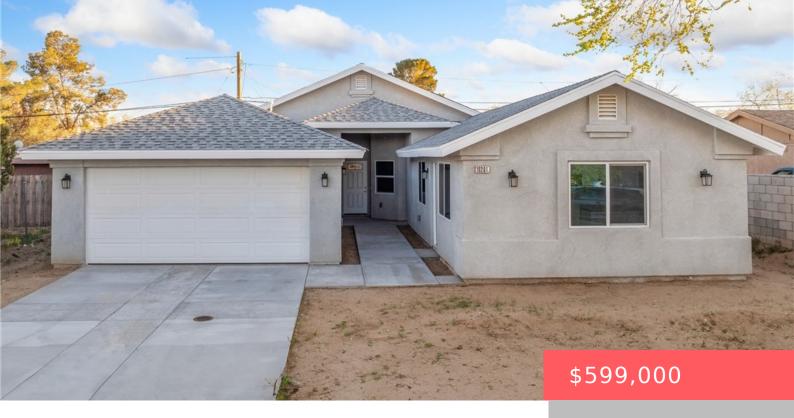

# 16291 CHESTNUT STREET, HESPERIA, CA, US, 92345

https://apogee-realestate.com

Welcome to this bran [...]

- 5 heds
- 4 baths
- SingleFamilyResidence
- Residentia
- Active
- 2380 sq ft

#### **Basics**

Category: Residential Type: SingleFamilyResidence

Status: Active Bedrooms: 5 beds

Bathrooms: 4 baths Half baths: 0 half baths

**Floors: 1, 1** floor **Area: 2380** sq ft

**Lot size: 8591, 8591** sq ft **Year built:** 2025