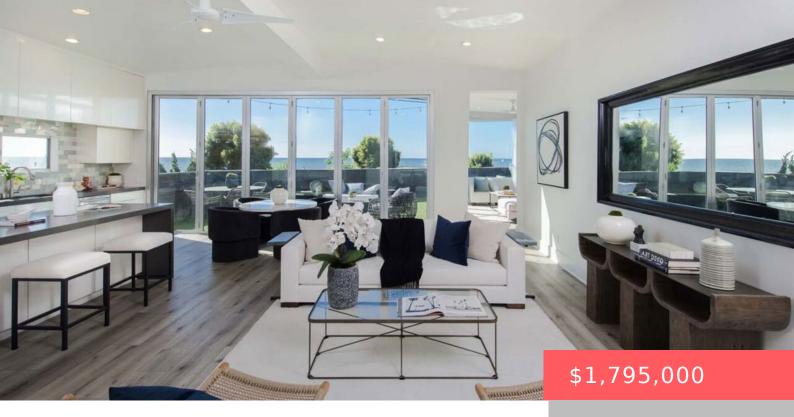

# 16321 B PACIFIC COAST, PACIFIC PALISADES, CA, US, 90272

https://apogee-realestate.com

Nearly 2,000SF of mo [...]

- 4 beds
- 2 baths
- SingleFamilyResidence
- Residential
- Active
- 1926 sq ft

### **Basics**

Category: Residential Type: SingleFamilyResidence

Status: Active Bedrooms: 4 beds

Bathrooms: 2 baths Half baths: 0 half baths

Floors: 1 floor Area: 1926 sq ft

**Lot size: 883701.72, 20.287** sq ft **Year built:** 2005

View: Catalina, Coastline, Ocean, Water Zoning: LARE40

**County:** Los Angeles

#### **Amenities & Features**

**Spa Features:** Community, Heated **Waterfront Features:** 

OceanFront

Cooling: CentralAir Fireplace Features: None

Furnished: Unfurnished Heating: Central

Interior Features: CeilingFans Laundry Features: LaundryRoom