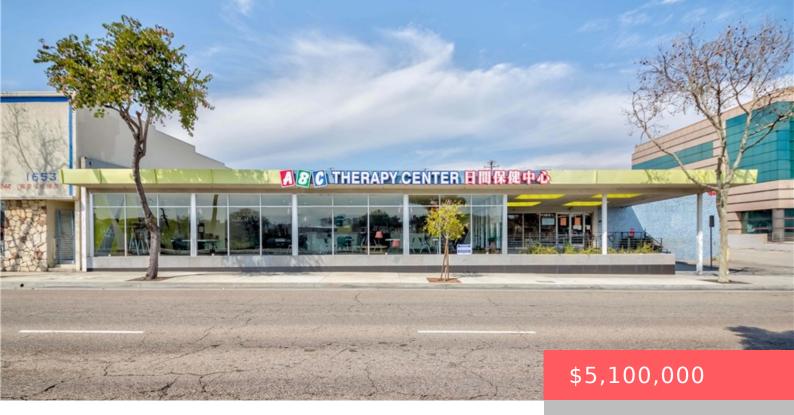

# 1635 1645 W VALLEY BOULEVARD, ALHAMBRA, CA, US, 91803

https://apogee-realestate.com

\*\*Investment and Own [...]

- Miyadlica
- CommercialSale
- Active

### **Basics**

Category: CommercialSale Type: MixedUse

Status: Active Floors: 1 floor

**Lot size: 27181, 27181** sq ft **Year built:** 1966

County: Los Angeles