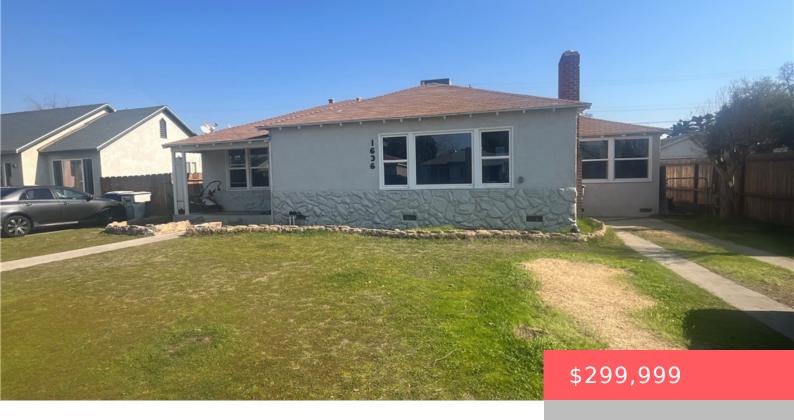

# 1636 N PACIFIC AVENUE, FRESNO, CA, US, 93705

https://apogee-realestate.com

Discover this amazing charming and cozy home located in a highly desirable neighborhood of Fresno. This outstanding property features three [...]

## **Basics**

Category: Residential

**Status:** Active

Bathrooms: 2 baths

**Area: 1686** sq ft

Year built: 1948

Zoning: R-1

Type: SingleFamilyResidence

Bedrooms: 3 beds

Floors: 1, 1 floor

Lot size: 7620, 7620 sq ft

View: None

County: Fresno

**Building Details** 

Structure Type: House Water Source: Public

Lot Features: ZeroToOneUnitAcre,BackYard,FrontYard Sewer: PublicSewer