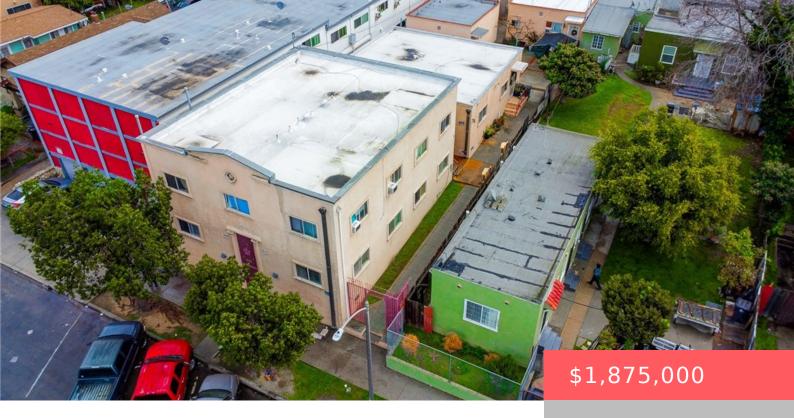

# 1640 LOCUST AVENUE, LONG BEACH, CA, US, 90813

https://apogee-realestate.com

This property has as [...]

- Apartment
- ResidentialIncome
- Active

### **Basics**

**Category:** ResidentialIncome

Status: Active

Lot size: 7423, 7423 sq ft

Subdivision Name: North Long Beach (NLB)

**County:** Los Angeles

Type: Apartment Floors: 2, 2 floors

Year built: 1924

## **Building Details**

Water Source: Public Lot Features: SixToTenUnitsAcre

Sewer: PublicSewer Building Area Units: SquareFeet

**Common Walls:** TwoCommonWallsOrMore **Levels:** Two

**Number Of Buildings: 4** 