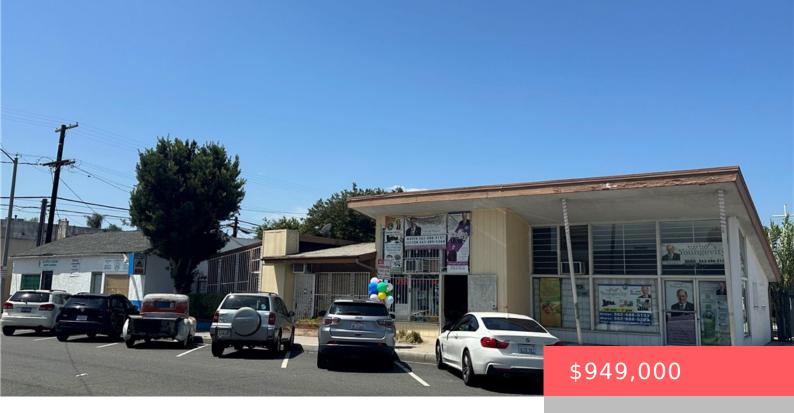

# 16401 S NEW HAMPSHIRE AVENUE, GARDENA, CA, US, 90247

https://apogee-realestate.com

PROPERTY HIGHLIGHTS [...]

- Retail
- CommercialSale
- Active

#### **Basics**

Category: CommercialSale Type: Retail

Status: Active Floors: 1 floor

**Lot size: 6979, 6979** sq ft **Year built:** 1952

**Zoning:** GAC2 **County:** Los Angeles

## **Building Details**

Lot Features: NearPublicTransit,RectangularLot Building Area Units: SquareFeet

**Construction Materials:** Stucco **Number Of Buildings:** 2