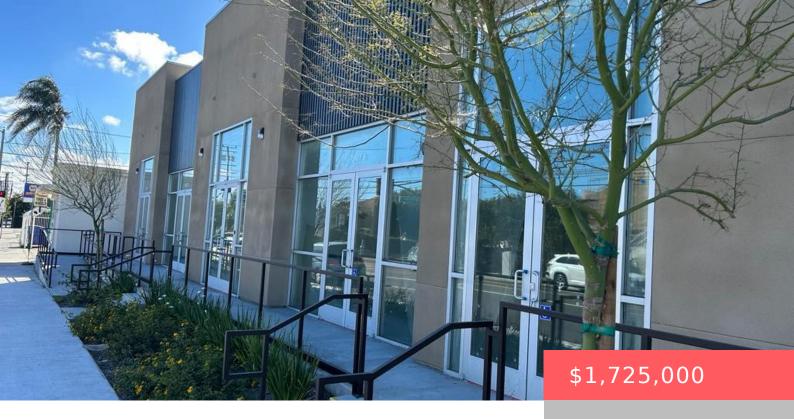

# 16407 S NORMANDIE AVENUE, GARDENA, CA, US, 90247

https://apogee-realestate.com

Constructed in 2023.For Medical, Retail and Office use. Good for Owner User. Hard corner of Normandie and Gardena ,with daily [...]

#### **Basics**

Category: CommercialSale

Status: Active

**Lot size: 12583, 12583** sq ft

**County:** Los Angeles

Type: Retail

Floors: 1 floor

Year built: 2023