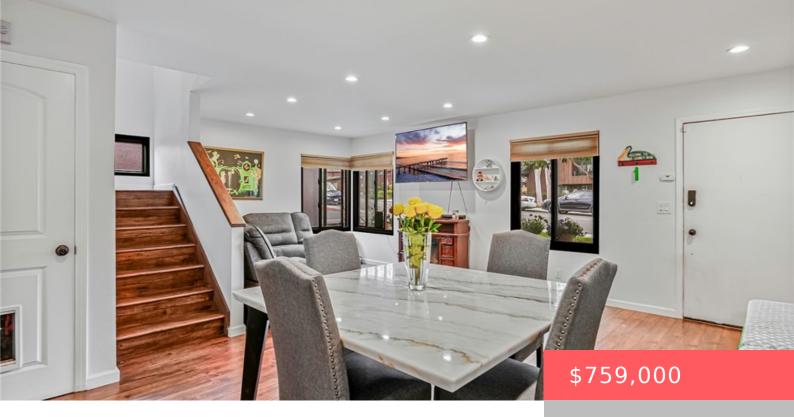

# 1642 DALMATIA DRIVE, SAN PEDRO, CA, US, 90732

https://apogee-realestate.com

Oversized End Unit 2 [...]

- 2 heds
- 3 haths
- Townhouse
- Residential
- Active
- 1588 sq ft

**Type:** Townhouse

Bedrooms: 2 beds

Half baths: 1 half bath

**Area: 1588** sq ft

Year built: 1982

View: Neighborhood

**County:** Los Angeles

**Levels:** Two **Floor covering:** Laminate, Vinyl