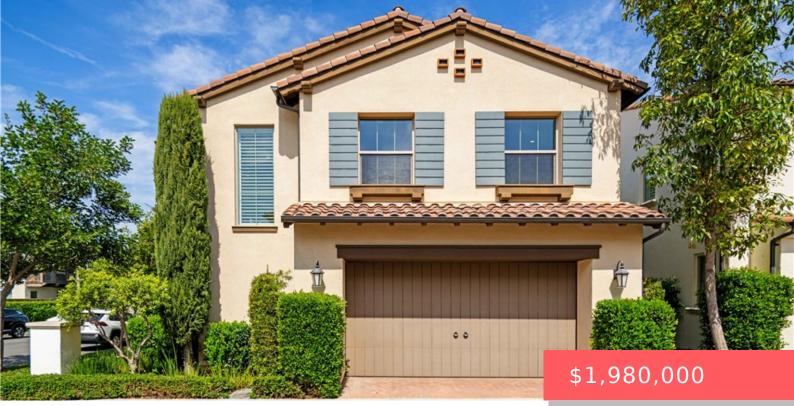

### **165 HARGROVE, IRVINE, CA, US, 92620**

https://apogee-realestate.com

A model home in East [...]

- 3 beds
- 3 baths
- Condominium
- Residentia
- Active
- 1753 sq ft

## Basics

Category: Residential Status: Active Bathrooms: 3 baths Floors: 2, 2 floors Year built: 2015 Subdivision Name: Petaluma (EVPET) Type: Condominium Bedrooms: 3 beds Half baths: 1 half bath Area: 1753 sq ft View: Neighborhood County: Orange

# **Building Details**

Structure Type: House Sewer: PublicSewer Garage Spaces: 2 Floor covering: Tile, Wood Water Source: Public Common Walls: NoCommonWalls Levels: Two