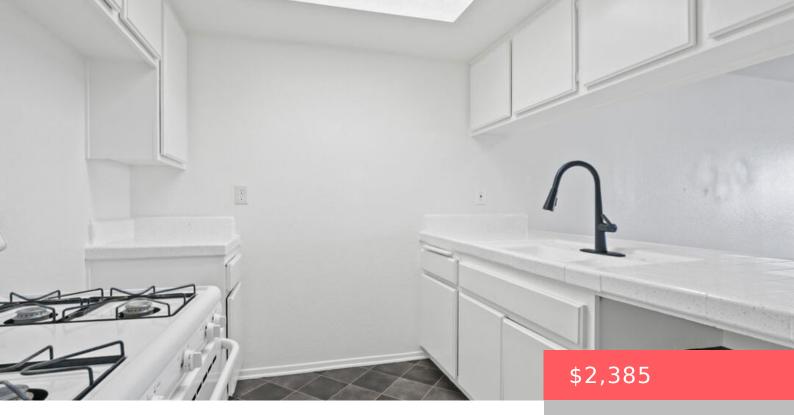

Accessibility Features: None Window Features: Blinds
Door Features: SlidingDoors
Furnished: Unfurnished

Interior Features: SeparateFormalDiningRoom

Appliances: Disposal, Gas Oven, Range