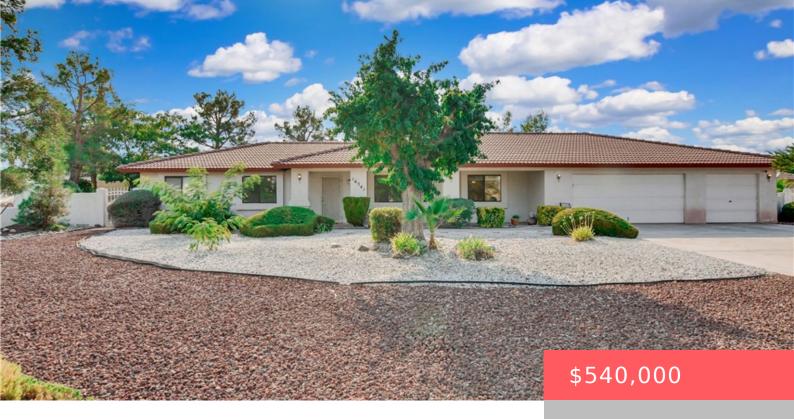

# 16541 DESERT VISTA COURT, HESPERIA, CA, US, 92345

https://apogee-realestate.com

Huge corner lot with [...]

- 4 beds
- 2 baths
- SingleFamilyResidence
- Residentia
- Active
- 2342 sq ft