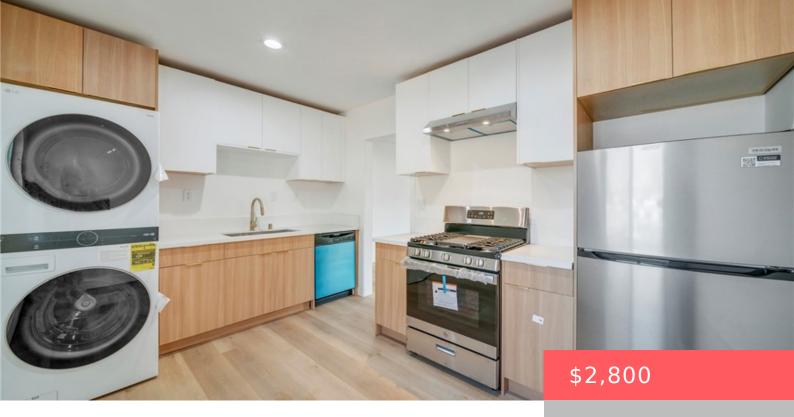

#### **Amenities & Features**

Pool Features: None

Fireplace Features: None

Interior Features: AllBedroomsUp

**Cooling:** WallWindowUnits

Furnished: Negotiable

**Appliances:** Dryer, Washer

# **Expenses, Fees & Taxes**

Security Deposit: \$2,800