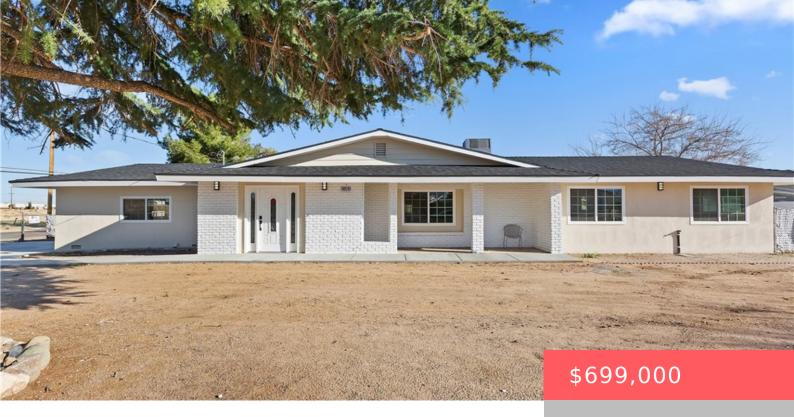

# 16628 ELM STREET, HESPERIA, CA, US, 92345

https://apogee-realestate.com

\*\*Move In Ready\*\* FU [...]

- 5 heds
- 3 baths
- SingleFamilyResidence
- Residentia
- Active
- 2850 sq ft

### **Basics**

**Category:** Residential

**Status:** Active

Bathrooms: 3 baths

**Area: 2850** sq ft

Year built: 1965

**County:** San Bernardino

**Type:** SingleFamilyResidence

Bedrooms: 5 beds

Floors: 1, 1 floor

Lot size: 23400, 23400 sq ft

View: Desert, Pool