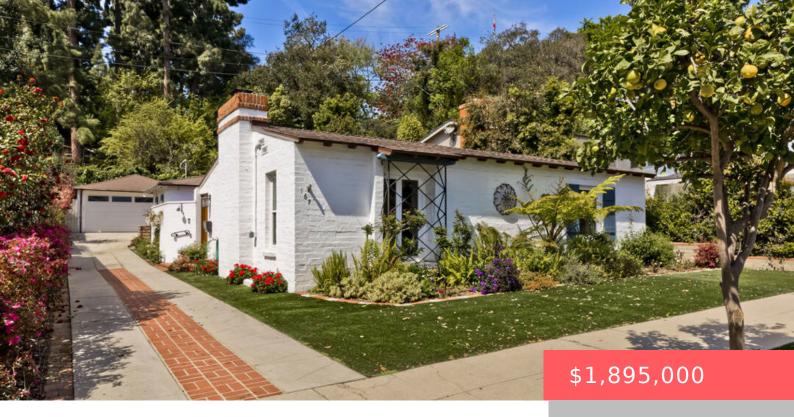

# 167 BELOIT AVENUE, LOS ANGELES, CA, US, 90049

https://apogee-realestate.com

Enchanting Spanish h [...]

- 2 beds
- 2 baths
- SingleFamilyResidence
- Residentia
- Active
- 1492 sq ft

#### **Basics**

Category: Residential

**Status:** Active

Bathrooms: 2 baths

Floors: 1, 1 floor

**Lot size: 6000, 6000** sq ft

View: TreesWoods

**County:** Los Angeles

**Type:** SingleFamilyResidence

Bedrooms: 2 beds

Half baths: 0 half baths

**Area: 1492** sq ft

Year built: 1932

Zoning: LAR1

## **Building Details**

Architectural Style: Spanish Common Walls: NoCommonWalls

**Garage Spaces:** 2 **Levels:** One

Floor covering: Wood