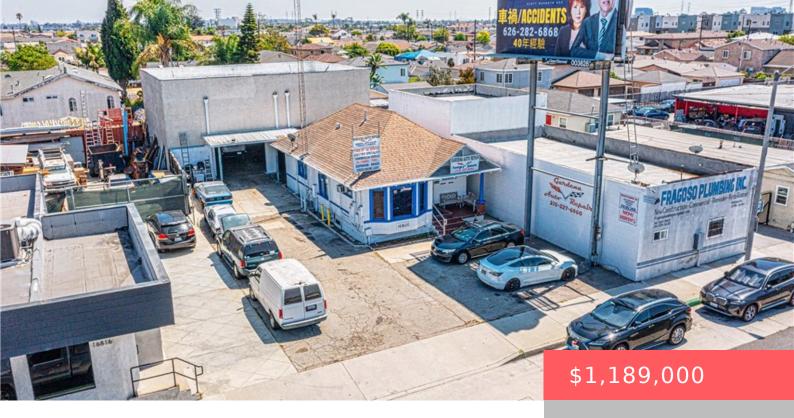

# 16820 S WESTERN AVENUE, GARDENA, CA, US, 90247

https://apogee-realestate.com

Commercial opportunity for Warehouse/Auto Repair Shop/Auto Body/Office. Check with the City for allowed uses. Great location in the hearth of [...]

### **Basics**

Category: CommercialSale

Status: Active

**Lot size: 6492, 6492** sq ft

**County:** Los Angeles

Type: Warehouse

Floors: 1 floor

Year built: 1906