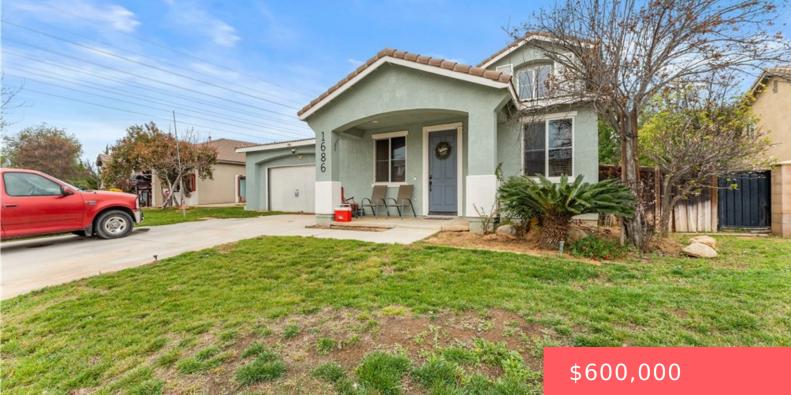

# **1686 CACTUS WREN COURT, BEAUMONT, CA, US, 92223**

https://apogee-realestate.com

SPACIOUS 6-BEDROOM H [...]

- 6 bed
  - 4 baths
- SingleFamilyResidence
- Residentia
- Active
- 2923 sq ft

#### Basics

Category: Residential Status: Active Bathrooms: 4 baths Area: 2923 sq ft Year built: 2005 Subdivision Name: Stetson Type: SingleFamilyResidence Bedrooms: 6 beds Floors: 2, 2 floors Lot size: 8276, 8276 sq ft View: Neighborhood County: Riverside

## **Building Details**

Structure Type: House Lot Features: BackYard,FrontYard Common Walls: NoCommonWalls Garage Spaces: 2 Water Source: Public Sewer: PublicSewer Construction Materials: Stucco Levels: Two