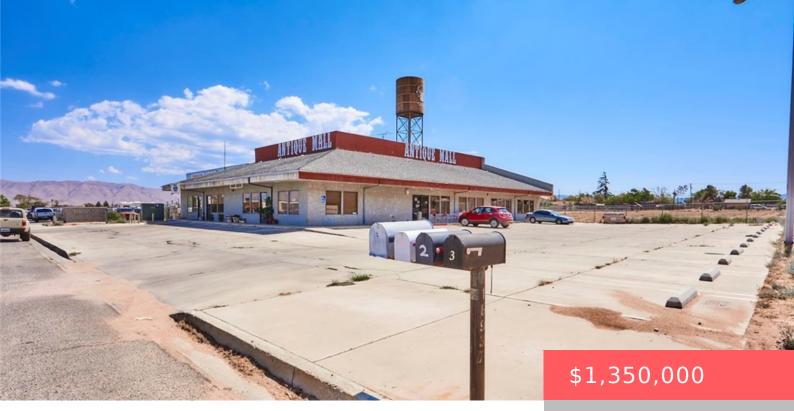

# 16937 WALNUT STREET, HESPERIA, CA, US, 92345

https://apogee-realestate.com

\*\*\*Great Retail Shopping Center\*\*\* In the heart of Hesperia. Level lot with 7,863 sqft Building. \*\*Large Parking lot with TONS [...] • Retail

## Basics

Category: CommercialSale Status: Active Lot size: 24800, 24800 sq ft County: San Bernardino Type: Retail Floors: 1 floor Year built: 1988

## **Building Details**

Water Source: Public Open Parking Spaces: 32 Construction Materials: Frame Lot Features: ZeroToOneUnitAcre Building Area Units: SquareFeet Number Of Buildings: 1