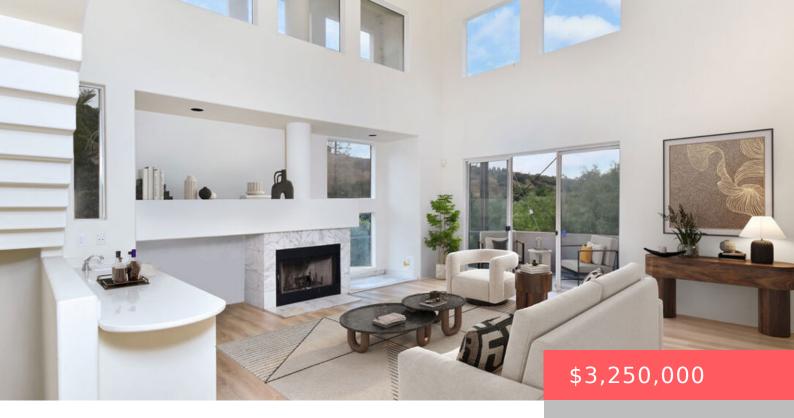

# 1701 N BEVERLY DRIVE, BEVERLY HILLS, CA, 90210

https://apogee-realestate.com

Located in prestigious Beverly Hills 90210, awaits this 4 bedroom/5 bathroom multi-level home with its own elevator. This is a [...]

## **Basics**

Category: Residential

**Status:** Active

Bathrooms: 5 baths

Floors: 3 floors

Lot size: 20137, 20137 sq ft

**County:** Los Angeles

**Type:** SingleFamilyResidence

Bedrooms: 4 beds

Half baths: 0 half baths

**Area: 3700** sq ft

View: Canyon

## **Building Details**

Architectural Style: Modern Common Walls: NoCommonWalls

Levels: MultiSplit Floor covering: Wood

#### **Amenities & Features**

**Pool Features:** None **Parking Features:** DoorMulti,Garage

**Spa Features:** None **Parking Total:** 2

**Cooling:** CentralAir **Fireplace Features:** LivingRoom

Furnished: Unfurnished Heating: Central