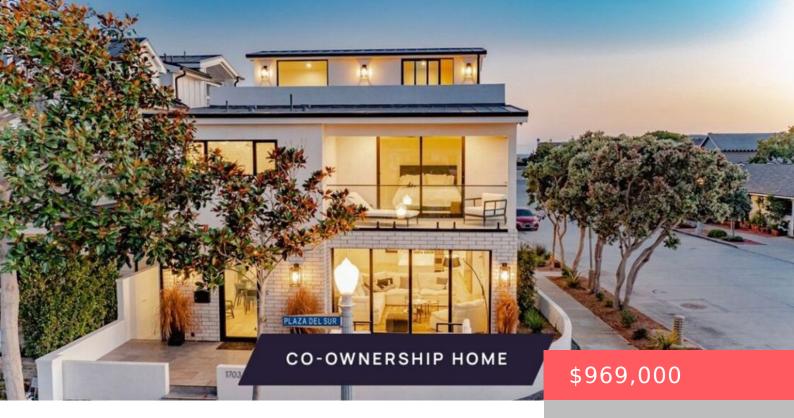

# 1703 PLAZA DEL SUR, NEWPORT BEACH, CA, US, 92661

https://apogee-realestate.com

New Co-Ownership Opp [...]

- 4 heds
- 5 haths
- Residential
- Active
- 3117 sq ft

#### **Basics**

Category: Residential Status: Active

**Bedrooms: 4** beds **Bathrooms: 5** baths

Half baths: 1 half bath Floors: 2 floors

**Area: 3117** sq ft **Lot size: 2522, 2522** sq ft

Year built: 1940 View: CityLights,Harbor,Ocean

## **Building Details**

County: Orange

Architectural Style: Contemporary Common Walls: NoCommonWalls

Levels: ThreeOrMore Floor covering: Laminate, Wood

### **Amenities & Features**

**Pool Features:** None **Parking Features:** DoorMulti,Garage

**Spa Features:** None **Parking Total:** 1

Fireplace Features: FamilyRoom Furnished: Furnished

Heating: Central Interior Features: WalkInClosets