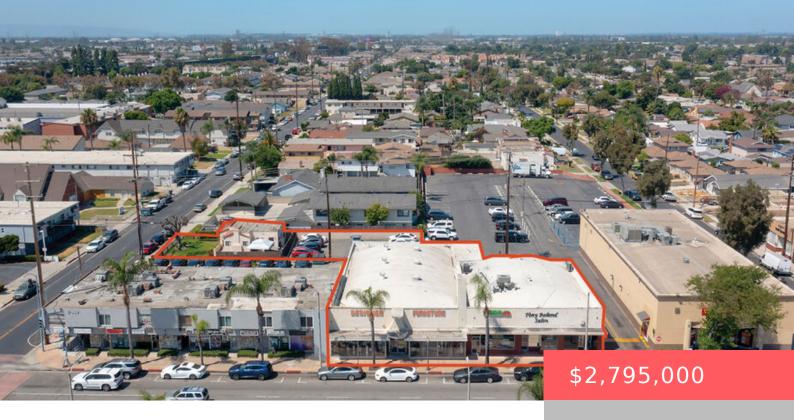

# 17047 BELLFLOWER BOULEVARD, BELLFLOWER, CA, US, 90706

https://apogee-realestate.com

We are proud to present 17047 Bellflower Blvd & 9747 Park St, which consists of a +/-8,955sf multitenant retail property [...]