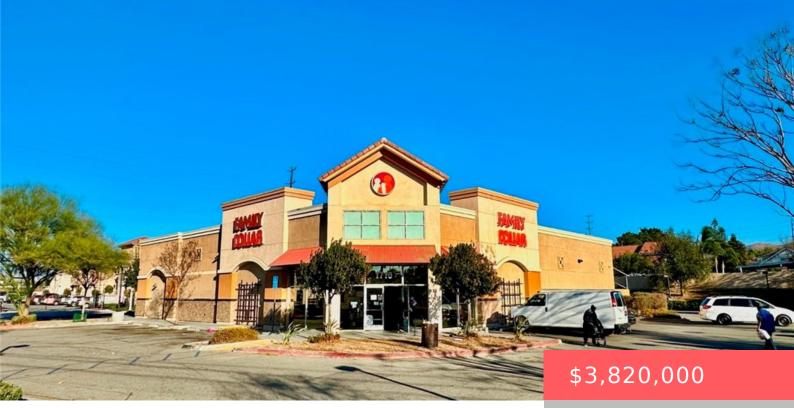

# 1710 MAIN STREET, RIVERSIDE, CA, US, 92501

https://apogee-realestate.com

Prime Investment Opp [...]

- Retail
- CommercialSale
- Active

#### Basics

Category: CommercialSale Status: Active Lot size: 43996, 43996 sq ft Zoning: Retail Type: Retail Floors: 1 floor Year built: 1979 County: Riverside