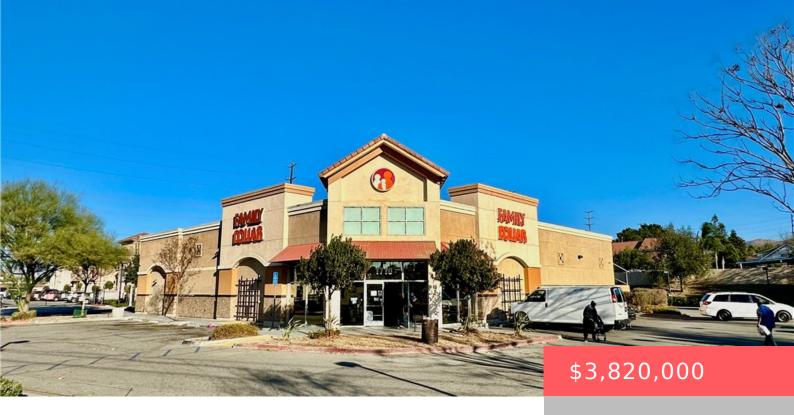

# 1710 MAIN STREET, RIVERSIDE, CA, US, 92501

https://apogee-realestate.com

Prime Investment Opportunity – Long-term Leased Single Tenant Property in Riverside, California Overview: Seize this exceptional investment opportunity in a [...]

## **Basics**

Category: CommercialSale

Status: Active

**Lot size: 43996, 43996** sq ft

Zoning: Retail

Type: Retail

Floors: 1 floor

Year built: 1979